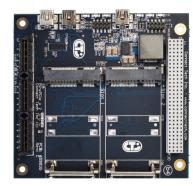

## PCIe/104 to Single/Dual Mini-PCIe Adapter

Connect Tech's PCIe/104 to Single/Dual Mini-PCIe Card Adapters easily enable integration of a Mini-PCIe (PCI Express Mini) card into a PCIe/104 or PC/104-Express system. PCIe/104 to Single/Dual Mini-PCIe Card Adapters are fully compatible with any Mini-PCIe peripheral, expanding the capabilities of an existing PCIe/104 or PC/104-Express system. Add features such as WiFi, GPS, Bluetooth, storage and broadband communications. The Mini-PCIe Card Adapter can also support optional Mini-PCIe features such as USB and SIM Card usage for WLAN applications.

PCIe/104 to Single Mini-PCIe Card Adapter

Part #: ADG028

PCIe/104 to Dual Mini-PCIe Card Adapter

Part #: ADG044

## **FEATURES**

✓ Adapter supplies 3.3V and 1.5V DC power to the Mini-PCIe card

✓ Power is drawn from the PCle/104 bus connector

✓ SIM card support

✓ Mini-PCle status LEDs

✓ USB client connectors for Mini-PCIe USB connections