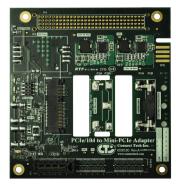

## PCIe/104 to Single/Dual Mini-PCIe Adapter

Connect Tech's PCIe/104 to Single/Dual Mini-PCIe Card Adapters easily enable integration of a Mini-PCIe (PCI Express Mini) card into a PCIe/104 or PC/104-Express system. PCIe/104 to Single/Dual Mini-PCIe Card Adapters are fully compatible with any Mini-PCIe peripheral, expanding the capabilities of an existing PCIe/104 or PC/104-Express system. Add features such as WiFi, GPS, Bluetooth, storage and broadband communications. The Mini-PCIe Card Adapter can also support optional Mini-PCIe features such as USB and SIM Card usage for WLAN applications.

PCIe/104 to Single Mini-PCIe Card Adapter

Part #: ADG028

PCIe/104 to Dual Mini-PCIe Card Adapter

Part #: ADG044

## **FEATURES**

✓ Adapter supplies 3.3V and 1.5V DC power to the Mini-PCIe card

✓ Power is drawn from the PCle/104 bus connector

✓ SIM card support

✓ Mini-PCle status LEDs

✓ USB client connectors for Mini-PCIe USB connections