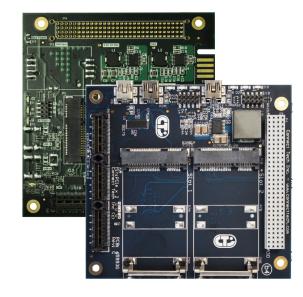

## PCIe/104 to Single/Dual Mini-PCIe Adapter

Connect Tech's PCIe/104 to Single/Dual Mini-PCIe Card Adapters easily enable integration of a Mini-PCIe (PCI Express Mini) card into a PCIe/104 or PC/104-Express system. PCIe/104 to Single/Dual Mini-PCIe Card Adapters are fully compatible with any Mini-PCIe peripheral, expanding the capabilities of an existing PCIe/104 or PC/104-Express system. Add features such as WiFi, GPS, Bluetooth, storage and broadband communications. The Mini-PCIe Card Adapter can also support optional Mini-PCIe features such as USB and SIM Card usage for WLAN applications.

PCIe/104 to Single Mini-PCIe Card Adapter

Part #: ADG028

PCIe/104 to Dual Mini-PCIe Card Adapter

Part #: ADG044

## **FEATURES**

✓ Adapter supplies 3.3V and 1.5V DC power to the Mini-PCIe card

✓ Power is drawn from the PCle/104 bus connector

✓ SIM card support

✓ Mini-PCle status LEDs

✓ USB client connectors for Mini-PCIe USB connections