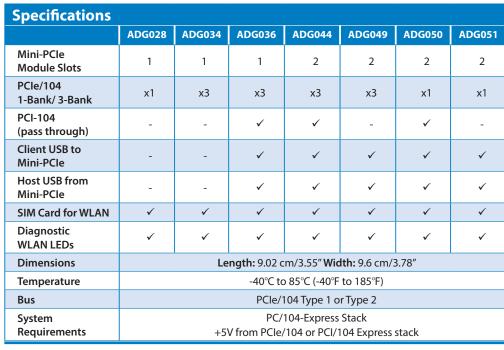

PCIe/104 to Single Mini-PCIe Card Adapter

Part #: ADG028

PCIe/104 to Dual Mini-PCIe Card Adapter

Part #: ADG044