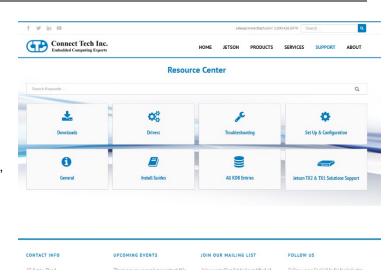

#### 2.1.1 Resource Center

The Connect Tech Resource Center is a technical support hub that provides any and all information on your selected product.

#### URL:

https://connecttech.com/support/resource-center/

Simply type in the product name within the search bar, and all software, documentation, and relevant knowledge base articles will appear.

Date: 2020-10-28