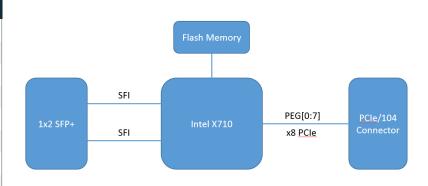

## PCle/104 Dual 10GbE board is a dual-port 10 Gigabit Ethernet controller for PCIe/104 platforms.

Powered by Intel's X710 Ethernet Controller the PCIe/104 Dual 10GbE provides support for network and server virtualization as well as LAN and SAN flexibility while maintaining reliable performance.

## **FEATURES**

- 10GbE Connectivity
- ✓ LAN and SAN flexibility
- Powered by Intel's X710 Ethernet / 0°C to 55°C (32°F to 131°F) Controller
- Provides support for network and server virtualization

| HARDWARE SPECIFICATIONS |                                                         |
|-------------------------|---------------------------------------------------------|
| Form Factor             | PCle/104                                                |
| PCIe Host Interface     | Single x8 PCle configuration (PCle 3.0 capable)         |
| Ethernet                | Two SFP+ pluggable interfaces (using SFF 8431 protocol) |
| Memory                  | 32 Mb Serial Flash for firmware and configuration       |
| Power Source            | PCle/104 Bus                                            |
| Dimensions              | PCle/104 compliant: 3.775" x 3.550"                     |
| Temperature             | 0°C to 55°C (32°F to 131°F)                             |
| Warranty and Support    | 2 Years                                                 |