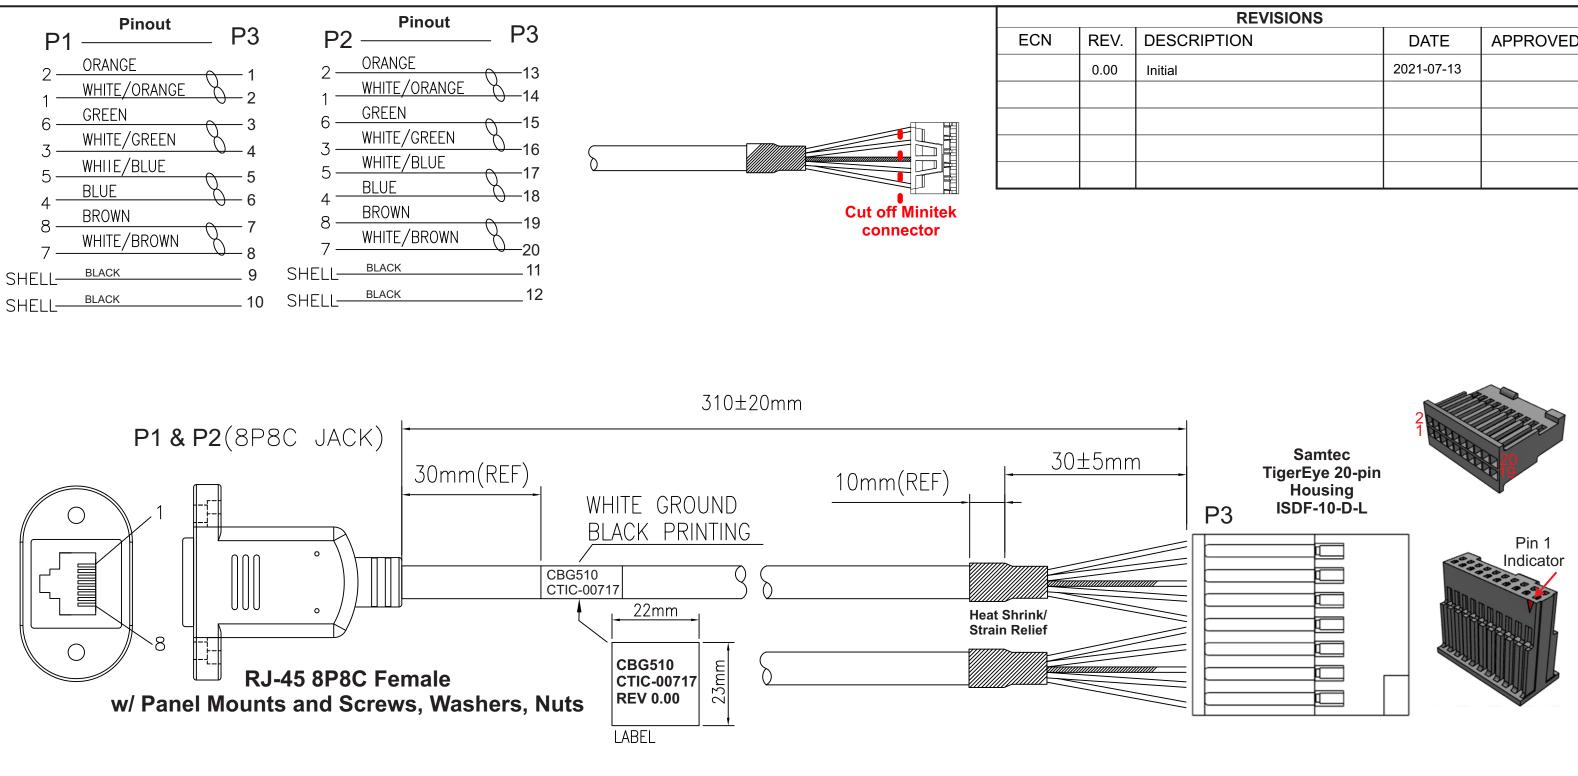

- 1. Start with two(2) CBG117 (CTIC-00433) cables, then cut off the Minitek connectors close to the ends of the wires.
- 2. Remove old heatshrink.
- 3. Samtec housing ISDF-10-D-L (QTY 1) must be used; along with required crimps: Samtec CC03M-2830-01-G (QTY 20) and crimper: Samtec CAT-HT-203-2830-12
- 4. Cut two pieces of heat shrink to 20mm. Insert over un-terminated wires and slide half way over where the wire sheathing is cut. Shrink heatshink over wire as per image above.
- 5. Strip (2.6mm) and crimp one end of the 20 wires and place in housing as per provided pinout.
- 6. Remove old CBG117 label and add a new label as per image above.

|                                                                                                                                                                                                                                                                                                                              | drawn<br>LH        | DATE<br>2021-07-13 | <b>Connect Tech Inc.</b><br><i>Embedded Computing Experts</i> |  |
|------------------------------------------------------------------------------------------------------------------------------------------------------------------------------------------------------------------------------------------------------------------------------------------------------------------------------|--------------------|--------------------|---------------------------------------------------------------|--|
| ASSEMBLY & TEST PROCEDURE:                                                                                                                                                                                                                                                                                                   | CHECKED            | DATE               | 42 ARROW ROAD, GUELPH, ON, CANADA, N1K 1S6                    |  |
| UNLESS OTHERWISE SPECIFIED:<br>DIMENSIONS ARE IN METRIC (MM)                                                                                                                                                                                                                                                                 | ENG APPR.          | DATE               | TITLE<br>Dual RJ45 Female to 20pin ISDF                       |  |
|                                                                                                                                                                                                                                                                                                                              | MFG APPR.          | DATE               |                                                               |  |
| THIS DRAWING AND SPECIFICATION SHOWN IS<br>CONFIDENTAL AND IS THE PROPERTY OF CONNECT<br>TECH INCORPORATED. IT IS NOT TO BE REPRODUCED<br>OR COPIED OR USED AS A BASIS TO MANUFACTURE<br>ANYTHING SHOWN WITHOUT PRIOR WRITTEN<br>PERMISSION OF CONNECT TECH INCORPORATED. ALL<br>RIGHTS TO DESIGN OR INVENTION ARE RESERVED. | Q.A.               | DATE               |                                                               |  |
|                                                                                                                                                                                                                                                                                                                              | NOT DRAWN TO SCALE |                    | PART NO.<br>CBG510                                            |  |
|                                                                                                                                                                                                                                                                                                                              |                    |                    | DOCUMENT NO. REV<br>CTIC-00717 0.00                           |  |