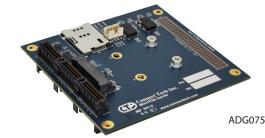

## **Mini-PCle Carrier**

Connect Tech's Single and Dual Mini-PCle Carriers easily enable the integration of a Mini-PCle Card into a PCle/104 or PCl/104-Express System. Fully compatible with any Mini-PCle Peripheral.

| Part Numbers | Feature Set                                                            |  |
|--------------|------------------------------------------------------------------------|--|
| ADG075       | Single Oversized Rugged Mini-PCle Carrier Without PCI-104 Pass Through |  |
| ADG077       | Dual Rugged Mini-PCle Carrier Without PCI-104 Pass Through             |  |
| ADG097       | Dual Rugged Mini-PCIe Carrier With PCI-104 Pass Through                |  |
| ADG098       | Single Oversized Rugged Mini-PCle Carrier With PCI-104 Pass Through    |  |