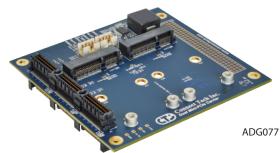

## **Mini-PCle Carrier**

Connect Tech's Single and Dual Mini-PCle Carriers easily enable the integration of a Mini-PCle Card into a PCle/104 or PCl/104-Express System. Fully compatible with any Mini-PCle Peripheral.

| Part Numbers | Feature Set                                                            |  |
|--------------|------------------------------------------------------------------------|--|
| ADG075       | Single Oversized Rugged Mini-PCle Carrier Without PCI-104 Pass Through |  |
| ADG077       | Dual Rugged Mini-PCle Carrier Without PCI-104 Pass Through             |  |
| ADG097       | Dual Rugged Mini-PCIe Carrier With PCI-104 Pass Through                |  |
| ADG098       | Single Oversized Rugged Mini-PCle Carrier With PCI-104 Pass Through    |  |