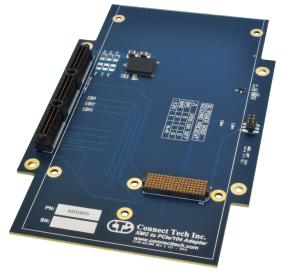

## XMC to PCIe/104 Adapter

Connect Tech's XMC to PCIe/104 Adapter Board is an engineering tool for the purpose of enabling rapid development of systems requiring the use of next generation form factor peripheral cards. This adapter supports adding VITA 42 XMC cards to a Type 1 PCIe/104 system. Product Name: XMC to PCIe/104 Adapter Part Numbers: ADG095

## Specifications

| PCIe/104 oversize, XMC                                                                          |
|-------------------------------------------------------------------------------------------------|
| 96.018mm x 152.4mm (3.780" x 6.0"), 1-up                                                        |
| XMC, PCle x8 Gen 2.0                                                                            |
| PCle/104 Type 1, XMC                                                                            |
| +5V over PCle/104                                                                               |
| +5V (default). May be modified to +12V, if required.<br>(Contact Connect Tech sales or support) |
| Industrial, -40℃ to +85℃ (-40℉ to +185℉)                                                        |
| ROHS                                                                                            |
|                                                                                                 |