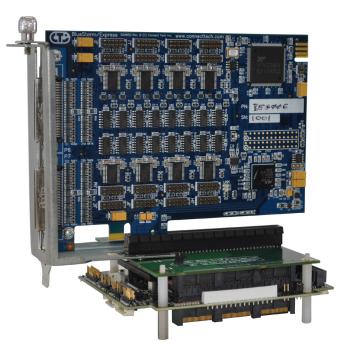

ADG017 with PCIe/104 SBC card and PCI Express card installed

| Specifications         |                                                                                                                                                                        |
|------------------------|------------------------------------------------------------------------------------------------------------------------------------------------------------------------|
| PCIe Lane Interconnect | All PCIe/104 lanes direct connect to PCI Express lanes                                                                                                                 |
| Connectors             | - x16 vertical PCI Express card edge connector<br>(supports x1, x4, x8, x16)<br>- PCI-104/Express 156 pin bottom connector<br>- Footprint for 2x USB Type B connectors |
| Stability              | Custom PCI Express metal support bracket                                                                                                                               |
| Dimensions             | 3.55" x 3.775"                                                                                                                                                         |
| Temperature            | -40° C to 85° C (-40° F to 185° F)                                                                                                                                     |
| Warranty and Support   | Lifetime warranty and free technical support                                                                                                                           |