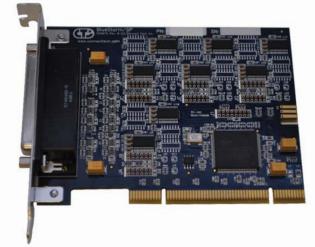

## BlueStorm/LP

Connect Tech's standard profile BlueStorm/SP is the ideal choice for your PCI applications. Fully PCI 2.3 compliant, the BlueStorm/SP can be installed in any 3.3V or 5V system.

Available with eight ports, the BlueStorm/SP offers RS-232/422/485 connectivity and is jumper selectable on each individual port.

All BlueStorm/SP products are FCC certified and CE marked. Lifetime Warranty and free technical support is also included.

Product Name: BlueStorm/LP Part Number: BLG033