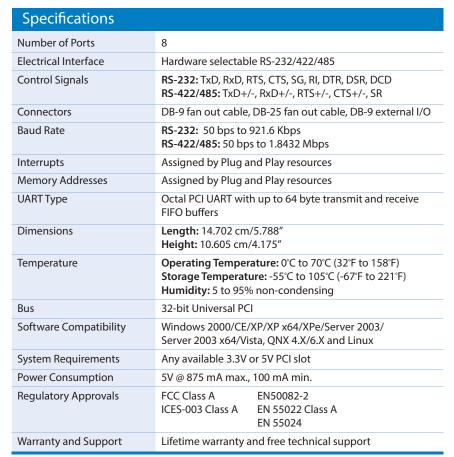

## BlueStorm/LP

Connect Tech's standard profile BlueStorm/SP is the ideal choice for your PCI applications. Fully PCI 2.3 compliant, the BlueStorm/SP can be installed in any 3.3V or 5V system.

Available with eight ports, the BlueStorm/SP offers RS-232/422/485 connectivity and is jumper selectable on each individual port.

## **FEATURES**

- ✓ 8 ports switchable RS-232/422/485
- ✓ Supports full duplex (4 wire) with RTS/CTS flow control, half duplex (2 wire) with autoTxDecho cancellation and multidrop (4 wire) modes in RS-422/485
  - ✓ Bi-directional data speeds up to 1.8432 Mbps (RS-422/485)
    - ✓ Multi-strike surge suppression on all ports