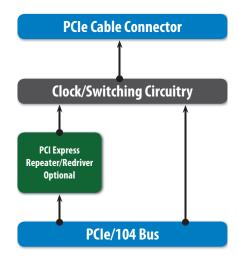

## PCIe/104 to PCI Express Cable Adapter

Connect Tech's PCIe/104 to PCI Express Cable Adapter provides an interface from the PCIe/104 (PCI/104-Express) bus to a PCI Express cable connection. The adapter is completely transparent to the PCI Express bus and allows the use of a PCI Express device outside of the PCI/104-Express system stack.

## **FEATURES**

✓ Compatible with PCIe/104 and PCI/104-Express

✓ PCI Express Cabling Specification 1.0 Compliant

> ✓ Optional configurable PCIe signal repeater to support longer cable lengths