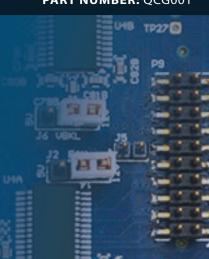

## PCIE/104 QSEVEN

CARRIER BOARD

PART NUMBER: QCG001

Connect Tech's PCle/104 Qseven Carrier Board is a small embedded carrier board that allows complete integration with any industry standard Qseven module.

This carrier board utilizes the PC/104 form factor with 4 x1 PCle lanes, and the PCle/104 bus. The on-board connectors enable connection to SATA, USB, Ethernet, LVDS Video, VGA Video, and RS-232 & RS-422/485.