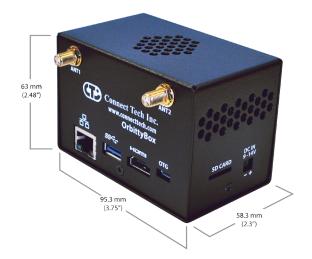

PART NUMBER: ENCO01

Connect Tech's OrbittyBox easily turns the Orbitty carrier into a complete packaged NVIDIA® Jetson™ TX2 system.

This two-piece metal enclosure is designed to house an Orbitty Carrier, NVIDIA® Jetson™ TX2 module, and Connect Tech's active heat sink. Two-piece construction for ease of installation and assembly.

## **FEATURES**

- Specifically designed for use with Jetson TX2 and Orbitty Carrier
- Dimensions: 95.3mm x 63mm x 58.3mm (3.75" x 2.48" x 2.30") (WxHxD)
- ✓ Optional 2x SMA Antenna Connectors
- ✓ 2-Piece Metal Enclosure
- ✓ Weight: Enclosure + Fasteners: 113g (0.25lb)
  - (Orbitty, Module, Heat Sink 204g [0.45lb])