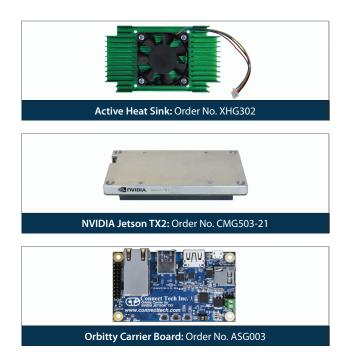

PART NUMBER: ENCO01

Connect Tech's OrbittyBox easily turns the Orbitty carrier into a complete packaged NVIDIA® Jetson™ TX2 system.

This two-piece metal enclosure is designed to house an Orbitty Carrier, NVIDIA® Jetson™ TX2 module, and Connect Tech's active heat sink. Two-piece construction for ease of installation and assembly.