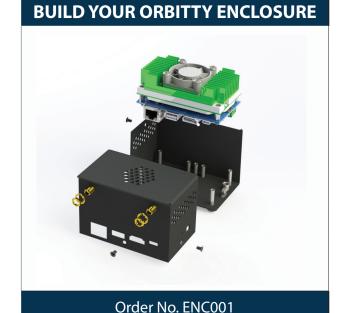

PART NUMBER: ENCO01

Connect Tech's OrbittyBox easily turns the Orbitty carrier into a complete packaged NVIDIA® Jetson™ TX2 system.

This two-piece metal enclosure is designed to house an Orbitty Carrier, NVIDIA® Jetson™ TX2 module, and Connect Tech's active heat sink. Two-piece construction for ease of installation and assembly.

The enclosure is sold as an accessory, allowing it to be integrated with existing customer product.